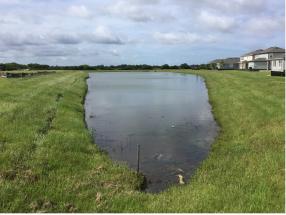

### Site: 10

#### **Comments:**

Normal growth observed

Algae and shoreline weeds were observed during inspection.

### **Action Required:**

Routine maintenance next visit

### **Target:**

Surface algae

September, 2019

September, 2019