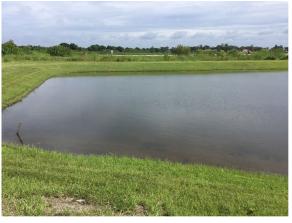

### Site: 12

#### **Comments:**

Site looks good

No issues observed within Pond #12 during inspection. Sandy bottom was observed.

### **Action Required:**

Routine maintenance next visit

### **Target:**

Shoreline weeds

September, 2019

September, 2019