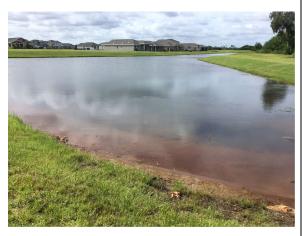

### Site: 12

#### **Comments:**

Site looks good

No issues observed within Pond #12 during inspection. Sandy bottom was observed.

### **Action Required:**

Routine maintenance next visit

### **Target:**

Shoreline weeds

September, 2019

September, 2019