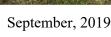

#### **Comments:**

Normal growth observed

Trace amounts of algae within the narrow section of Pond #8. Overall, the site looked good.

Routine maintenance next visit

**Target:** 

Surface algae

September, 2019

Pond #8: Minor algae was observed within the cove of Pond #8 that will be treated during our next routine maitnenance visits. Positive results should be evident within 10-14 days following application date.