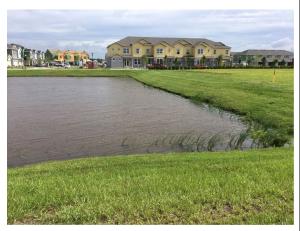

### Site: 9

#### **Comments:**

Normal growth observed

Site was observed to be slightly turbid. Development of Cattails along the shoreline was identified during inspection.

### **Action Required:**

Routine maintenance next visit

### **Target:**

Cattails

September, 2019

September, 2019