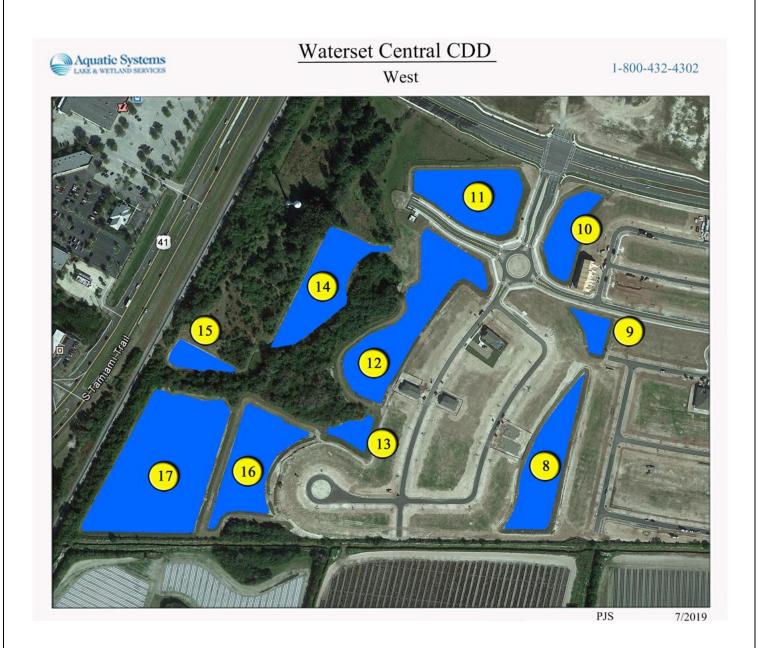

### TABLE OF CONTENTS

|                             | Pg |
|-----------------------------|----|
| SITE ASSESSMENTS            |    |
| PONDS 8, 9, 10              | 3  |
| PONDS 11, 12, 13            | 4  |
| PONDS 14, 15, 16            | 5  |
| Ponds 17                    | 6  |
|                             |    |
| MANAGEMENT/COMMENTS SUMMARY | 6  |
| SITE MAP                    |    |

### **Management Summary**

Overall, the ponds within the Waterset Central CDD continue to display positive results following routine maitnenance visits targeting invasive weeds, algae, and submersed weeds. Algae is an unwanted, but a typical occurrence within storm water retention ponds. Irrigation, pet waste, natural nutrient up welling, detritus from the road, and any other external sources of impact are all factors that contribute to what is called non-point source pollution. Non-point source pollution occurs when rains, heavy irrigation, or sometimes natural aquifer flows, wash excess nutrient build up from lawn fertilization, pet waste, landscaping debris, oil, pesticides, naturally occurring nutrient, and other sources of detritus into a retention pond. All factors from non-point source pollution contribute to algae blooms and poor water quality issues.

- Pond #11: No issues were observed within during inspection.
- Pond #12: No issues were observed within during inspection.
- Pond #13: Floating Duckweed was observed to be developing along the shoreline perimeter, which will be treated during our next routine maitnenance visits. Positive results should be evident within 14-21 days following application.
- Pond #14: No issues were observed within during inspection.
- Pond #15: Minor developing Cattails were observed within site #15 that will be treated during our next routine maitnenance visits.
- Pond #16: No issues were observed within during inspection.
- Pond #17: No issues were observed within during inspection.

| Site | Comments               | Target          | Action Required                |
|------|------------------------|-----------------|--------------------------------|
| 8    | Normal growth observed | Surface algae   | Routine maintenance next visit |
| 9    | Normal growth observed | Cattails        | Routine maintenance next visit |
| 10   | Normal growth observed | Surface algae   | Routine maintenance next visit |
| 11   | Site looks good        | Shoreline weeds | Routine maintenance next visit |
| 12   | Site looks good        | Shoreline weeds | Routine maintenance next visit |
| 13   | Normal growth observed | Duckweed        | Routine maintenance next visit |
| 14   | Site looks good        | Shoreline weeds | Routine maintenance next visit |
| 15   | Normal growth observed | Cattails        | Routine maintenance next visit |
| 16   | Site looks good        | Shoreline weeds | Routine maintenance next visit |
| 17   | Site looks good        | Shoreline weeds | Routine maintenance next visit |