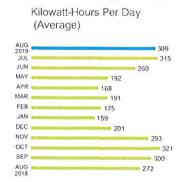

**North CDD – Landing Internet**: After two months of data tracking, there is no particular reason why the internet is at minimal performance at times. Though very sporadic, the service dissipates with one user or seven. The service just slows down for no logical reason. The service gets shaky in every location not just the Café'. This data allows us to build a system that is not only cost effective but practical to the needs of the user.