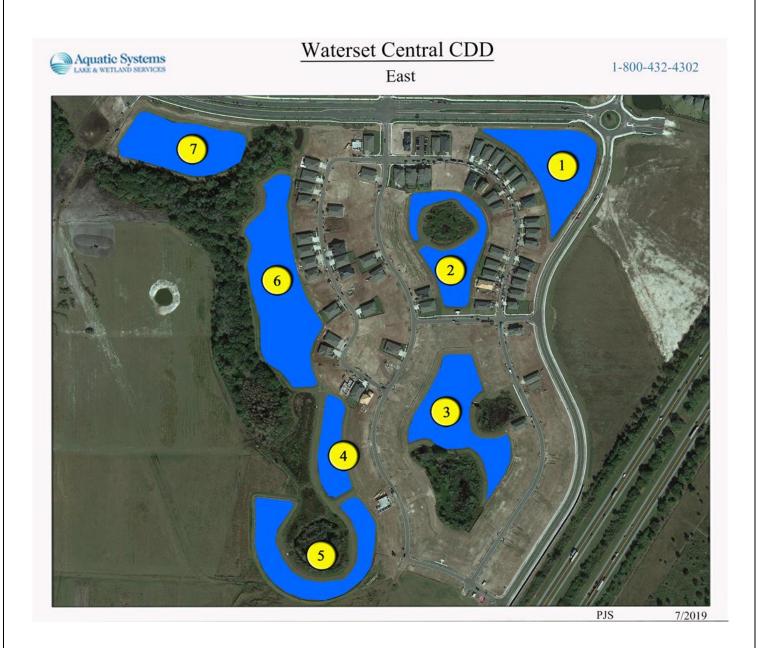

### TABLE OF CONTENTS

|                             | Pg |
|-----------------------------|----|
| SITE ASSESSMENTS            |    |
| PONDS 8, 9, 10              | 3  |
| PONDS 11, 12, 13            | 4  |
| PONDS 14, 15, 16            | 5  |
| Ponds 17                    | 6  |
|                             |    |
| MANAGEMENT/COMMENTS SUMMARY | 6  |
| SITE MAP                    |    |

### **Management Summary**

Overall, the ponds within the Waterset Central CDD continue to display positive results following routine maitnenance visits targeting invasive weeds, algae, and submersed weeds. Algae is an unwanted, but a typical occurrence within storm water retention ponds. Irrigation, pet waste, natural nutrient up welling, detritus from the road, and any other external sources of impact are all factors that contribute to what is called non-point source pollution. Non-point source pollution occurs when rains, heavy irrigation, or sometimes natural aquifer flows, wash excess nutrient build up from lawn fertilization, pet waste, landscaping debris, oil, pesticides, naturally occurring nutrient, and other sources of detritus into a retention pond. All factors from non-point source pollution contribute to algae blooms and poor water quality issues.

Pond #8: Minor algae was observed within the cove of Pond #8 that will be treated during our next routine maitnenance visits. Positive results should be evident within 10-14 days following application date.

Pond #9: A slight turbidity was observed within Pond #9 likely due to the recent rains washing loose silt into the pond. ASI can provide an Alum proposal to bind the sediments increasing water clarity. Development of Cattails along the perimeter were observed, which will be treated during our next routine visit.

Pond #10: Moderate algae growth was observed within Pond #10 during inspection. Treatment will be applied during our next maintenance visit to reduce algae coverage. Minor shoreline weeds were also observed and will be treated during our next visit as well.

- Pond #11: No issues were observed within during inspection.
- Pond #12: No issues were observed within during inspection.
- Pond #13: Floating Duckweed was observed to be developing along the shoreline perimeter, which will be treated during our next routine maitnenance visits. Positive results should be evident within 14-21 days following application.
- Pond #14: No issues were observed within during inspection.
- Pond #15: Minor developing Cattails were observed within site #15 that will be treated during our next routine maitnenance visits.
- Pond #16: No issues were observed within during inspection.
- Pond #17: No issues were observed within during inspection.

| Site | Comments               | Target          | Action Required                |
|------|------------------------|-----------------|--------------------------------|
| 8    | Normal growth observed | Surface algae   | Routine maintenance next visit |
| 9    | Normal growth observed | Cattails        | Routine maintenance next visit |
| 10   | Normal growth observed | Surface algae   | Routine maintenance next visit |
| 11   | Site looks good        | Shoreline weeds | Routine maintenance next visit |
| 12   | Site looks good        | Shoreline weeds | Routine maintenance next visit |
| 13   | Normal growth observed | Duckweed        | Routine maintenance next visit |
| 14   | Site looks good        | Shoreline weeds | Routine maintenance next visit |
| 15   | Normal growth observed | Cattails        | Routine maintenance next visit |
| 16   | Site looks good        | Shoreline weeds | Routine maintenance next visit |
| 17   | Site looks good        | Shoreline weeds | Routine maintenance next visit |