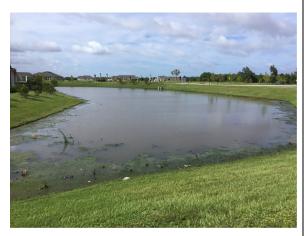

### **Site:** 13

#### **Comments:**

Normal growth observed Floating Duckweed was observed along the shoreline perimeter.

### **Action Required:**

Routine maintenance next visit

### **Target:**

Duckweed

September, 2019

Aquatic Systems, Inc.

1-800-432-4302