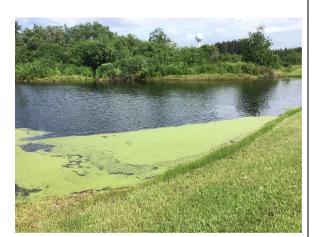

#### **Comments:**

Normal growth observed

Site was observed to be slightly turbid. Development of Cattails along the shoreline was identified during inspection.

Pond #9: A slight turbidity was observed within Pond #9 likely due to the recent rains washing loose silt into the pond. ASI can provide an Alum proposal to bind the sediments increasing water clarity. Development of Cattails along the perimeter were observed, which will be treated during our next routine visit.