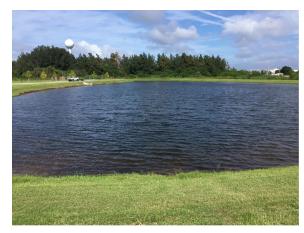

#### **Comments:**

Normal growth observed

Trace amounts of algae within the narrow section of Pond #8. Overall, the site looked good.

Routine maintenance next visit

**Target:** 

Surface algae

September, 2019

September, 2019

### Site: 9