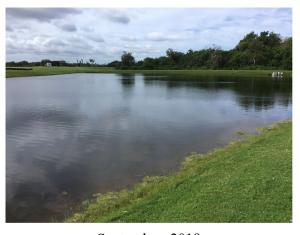

### Site: 10

#### **Comments:**

Normal growth observed

Algae and shoreline weeds were observed during inspection.

### **Action Required:**

Routine maintenance next visit

### **Target:**

Surface algae

September, 2019

September, 2019